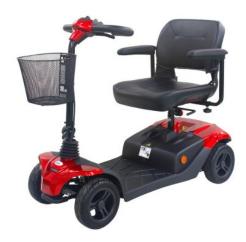

Does planning your day freely and flexibly sound like a dream to you? The Crow makes it easy, because the maneuverable scooter not only features a modern design but also simple and flexible handling. The Crow is ideally suited for traveling and excursions because the scooter can be disassembled in just a few easy steps without tools and stowed quickly in the car.

- Can be disassembled without tools
- Small and maneuverable
- Lots of legroom despite the compact size
- Front LEDs for good visibility
- Rear suspension for a comfortable ride
- · Available in the colors red and anthracite