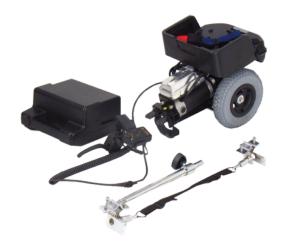

## Wheelchair pushing aid PowerStroll

Item No. PWCPP011HD

- Puncture-proof drive wheels
- Can be installed in just a few steps
- Suitable for almost all standard wheelchairs
- The PowerStroll is installed in a secure position beneath the wheelchair
- The charging time is eight hours with no risk of overcharging
- Clear and easy-to-use control
- Continuously variable speed regulation up to 6 kph forwards and backwards
- Including telescopic bar (Item No. 960000043) suitable for wheelchairs with a seat width of 37 to 65 cm

## **Technical Data**

| Order number        | PWCPP011HD |
|---------------------|------------|
| Colour              | black      |
| Overall width       | 25 cm      |
| Overall length      | 41 cm      |
| Seat height         | - cm       |
| Speed               | 6 km/h     |
| Battery capacity 2x | 12 Ah      |

| Motor capacity         | 200 W   |
|------------------------|---------|
| Gradeability           | 10.5 %  |
| Total weight           | 19.9 kg |
| Weight battery         | 9,7 kg  |
| Weight without battery | 10,2 kg |
| Max. Load              | 180 kg  |