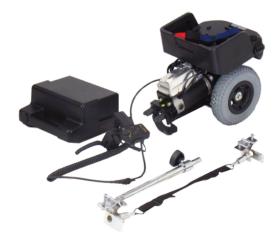

## Wheelchair pushing aid PowerStroll

Item No. PWCPP011

- Puncture-proof drive wheels
- Can be installed in just a few steps
- Suitable for almost all standard wheelchairs
- The PowerStroll is installed in a secure position beneath the wheelchair
- The charging time is eight hours with no risk of overcharging
- Clear and easy-to-use control
- Continuously variable speed regulation up to 6 kph forwards and backwards
- Suitable for wheelchairs with a seat width of 37 to 58 cm
- Including telescopic bar (Item No. 960000003) suitable for wheelchairs with a seat width of 37 to 58 cm

## **Technical Data**

| Order number        | PWCPP011 |
|---------------------|----------|
| Colour              | black    |
| Overall width       | 25 cm    |
| Overall length      | 41 cm    |
| Seat height         | - cm     |
| Speed               | 6 km/h   |
| Battery capacity 2x | 12 Ah    |

| Motor capacity         | 150 W   |
|------------------------|---------|
| Gradeability           | 10.5 %  |
| Total weight           | 19.9 kg |
| Weight battery         | 9,7 kg  |
| Weight battery         | 9,7 kg  |
| Weight without battery | 10,2 kg |