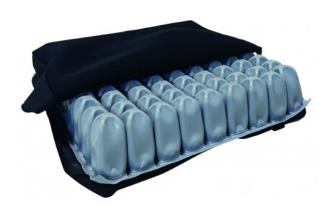

Item No. 820200540

- Individually adjustable, therefore also suitable as a positioning seat cushion
- Can be used with slight to very high risk of decubitus and as support in decubitus therapy (categories 1-4)
- Special D-Q SiT protect cover for incontinence protection, reduced shear force, and optimal breathability
- Versatile seat cushion, available in 2 heights, optionally with one or two valves
- Fits on virtually all standard, lightweight, and multifunction wheelchairs as well as care chairs