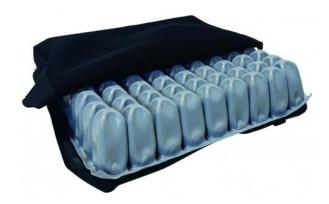

## Seat cushion D-Q-SiT Air 6

- Individually adjustable, therefore also suitable as a positioning seat cushion
- Can be used with slight to very high risk of decubitus and as support in decubitus therapy (categories 1-4)
- Special D-Q SiT protect cover for incontinence protection, reduced shear force, and optimal breathability
- Versatile seat cushion, available in 2 heights, optionally with one or two valves
- Fits on virtually all standard, lightweight, and multifunction wheelchairs as well as care chairs