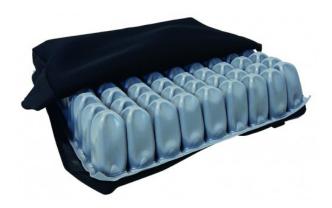

- Individually adjustable, therefore also suitable as a positioning seat cushion
- Can be used with slight to very high risk of decubitus and as support in decubitus therapy (categories 1-4)
- Special D-Q SiT protect cover for incontinence protection, reduced shear force, and optimal breathability
- Versatile seat cushion, available in 2 heights, optionally with one or two valves
- Fits on virtually all standard, lightweight, and multifunction wheelchairs as well as care chairs