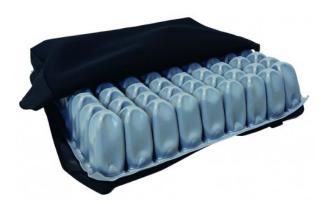

## Seat cushion D-Q-SiT Air 6

- Individually adjustable, therefore also suitable as a positioning seat cushion
- Can be used with slight to very high risk of decubitus and as support in decubitus therapy (categories 1-4)
- Special D-Q SiT protect cover for incontinence protection, reduced shear force, and optimal breathability
- Versatile seat cushion, available in 2 heights, optionally with one or two valves
- Fits on virtually all standard, lightweight, and multifunction wheelchairs as well as care chairs