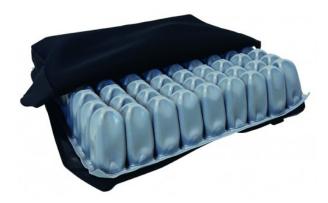

## Seat cushion D-Q-SiT Air 6

- Individually adjustable, therefore also suitable as a positioning seat cushion
- Can be used with slight to very high risk of decubitus and as support in decubitus therapy (categories 1-4)
- Special D-Q SiT protect cover for incontinence protection, reduced shear force, and optimal breathability
- Versatile seat cushion, available in 2 heights, optionally with one or two valves
- Fits on virtually all standard, lightweight, and multifunction wheelchairs as well as care chairs