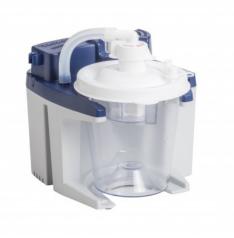

## Portable suction unit VacuAide 7325

Item No. 7325P-U

The VacuAide 7325 secretion suction pump is economical, maintenance free and powerful at the same time. It is ideally suited for the most common suction therapy in the home, in nursing homes as well as special clinical applications. The range includes two versions: the mains-powered 7325D model and the 7325P model, which is equipped with a long-lasting battery.

- Space-saving design, light and powerful
- Tube holder integrated
- Stepless vacuum regulation from 50 to 550 mmHg
- High suction power up to 27l/min (free flow)
- Long-life lithium-ion battery with 1 year warranty
- Up to 45 minutes running time
- Fast charging time of only 3 hours
- Functional personal carry bag included (P-version)