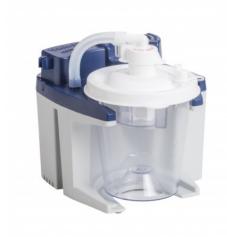

## Portable suction unit VacuAide 7325

Item No. 7325P-I

The VacuAide 7325 secretion suction pump is economical, maintenance free and powerful at the same time. It is ideally suited for the most common suction therapy in the home, in nursing homes as well as special clinical applications. The range includes two versions: the mains-powered 7325D model and the 7325P model, which is equipped with a long-lasting battery.

- · Space-saving design, light and powerful
- Tube holder integrated
- Stepless vacuum regulation from 50 to 550 mmHg
- High suction power up to 27l/min (free flow)
- Long-life lithium-ion battery with 1 year warranty
- Up to 45 minutes running time
- Fast charging time of only 3 hours
- Functional personal carry bag included (P-version)

## **Technical Data**

| Order number   | 7325P-I    |
|----------------|------------|
| Colour         | white-blue |
| Overall width  | 17.8 cm    |
| Overall length | 18 cm      |
| Overall height | 17.5 cm    |
| Suction power  | 27 l/min   |