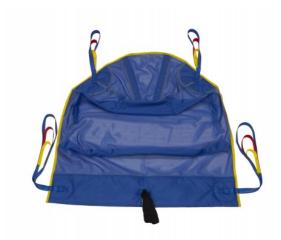

## Full body sling comfort with head support

Item No. 610000054

- The Hammock full body sling offers optimal support in the sacral and thigh area
- · Also suitable for leg amputees
- Quick to put on
- · Ideal for patients who require head support
- Additional quilting at the bottom for high comfort
- · Made of mesh
- Max. load: 200 kg