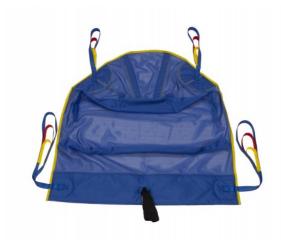

## Full body sling comfort with head support

Item No. 610000053

- The Hammock full body sling offers optimal support in the sacral and thigh area
- · Also suitable for leg amputees
- Quick to put on
- · Ideal for patients who require head support
- Additional quilting at the bottom for high comfort
- Made of mesh
- Max. load: 200 kg