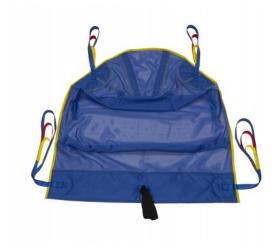

## Full body sling comfort with head support

Item No. 610000052

- The Hammock full body sling offers optimal support in the sacral and thigh area
- Also suitable for leg amputees
- Quick to put on
- Ideal for patients who require head support
- Additional quilting at the bottom for high comfort
- Made of mesh
- Max. load: 200 kg