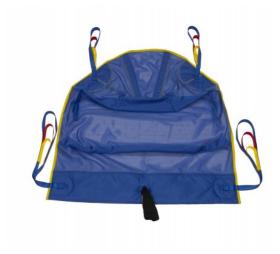

## Full body sling comfort with head support

Item No. 610000051

- The Hammock full body sling offers optimal support in the sacral and thigh area
- Also suitable for leg amputees
- Quick to put on
- Ideal for patients who require head support
- Additional quilting at the bottom for high comfort
- Made of mesh
- Max. load: 200 kg

## **Technical Data**

Order number

610000051

Max. Load

200 kg