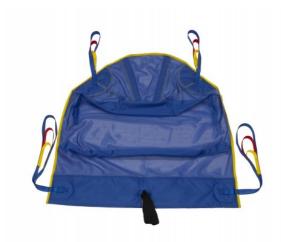

## Full body sling comfort with head support

Item No. 610000044

- The Hammock full body sling offers optimal support in the sacral and thigh area
- · Also suitable for leg amputees
- Quick to put on
- · Ideal for patients who require head support
- Additional guilting at the bottom for high comfort
- · Made of polyester
- Max. load: 200 kg