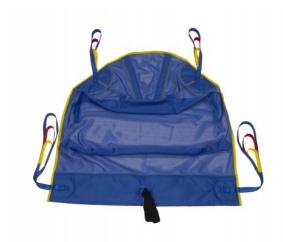

## Full body sling comfort with head support

Item No. 610000042

- The Hammock full body sling offers optimal support in the sacral and thigh area
- · Also suitable for leg amputees
- Quick to put on
- · Ideal for patients who require head support
- Additional quilting at the bottom for high comfort
- · Made of polyester
- Max. load: 200 kg