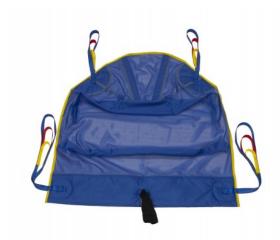

## Full body sling comfort with head support

Item No. 610000041

- The Hammock full body sling offers optimal support in the sacral and thigh area
- · Also suitable for leg amputees
- Quick to put on
- · Ideal for patients who require head support
- Additional quilting at the bottom for high comfort
- · Made of polyester
- Max. load: 200 kg

Slings are available in various materials for different patients and environments:

Mesh - soft and pliable material, used primarily for bathing as the material allows water to drain away and dries quickly after use. Polyester - a popular and standard material for slings. Polyester is robust yet smooth; it has low friction which makes the sling easy to put on and take off.

## **Technical Data**

| Order number | 610000041 | Max. Load | 200 kg |
|--------------|-----------|-----------|--------|
|              |           |           |        |