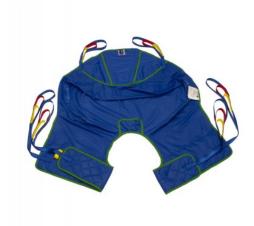

## Universal sling comfort with head support

Item No. 610000034

- The universal sling
- Quick to put on
- Ideal for patients who require head support
- Good support in the back and pelvis area
- · Made of mesh
- Max. load: 200 kg
- Machine-washable up to 80 °C

Slings are available in various materials for different patients and environments:

Mesh - soft and pliable material, used primarily for bathing as the material allows water to drain away and dries quickly after use. Polyester - a popular and standard material for slings. Polyester is robust yet smooth; it has low friction which makes the sling easy to put on and take off.