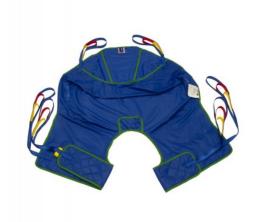

## Universal sling comfort with head support

Item No. 610000033

- The universal sling
- Quick to put on
- Ideal for patients who require head support
- Good support in the back and pelvis area
- · Made of mesh
- Max. load: 200 kg
- Machine-washable up to 80 °C

Slings are available in various materials for different patients and environments:

Mesh - soft and pliable material, used primarily for bathing as the material allows water to drain away and dries quickly after use. Polyester - a popular and standard material for slings. Polyester is robust yet smooth; it has low friction which makes the sling easy to put on and take off.

## **Technical Data**

Order number 610000033 Max. Load 200 kg