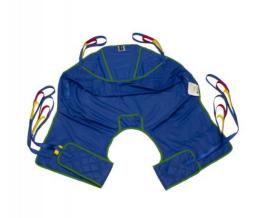

## Universal sling comfort with head support

Item No. 610000031

- The universal sling
- Quick to put on
- Ideal for patients who require head support
- · Good support in the back and pelvis area
- · Made of mesh
- Max. load: 200 kg
- Machine-washable up to 80 °C