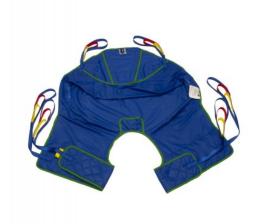

## Universal sling comfort with head support

Item No. 610000024

- The universal sling
- Quick to put on
- Ideal for patients who require head support
- · Good support in the back and pelvis area
- Made of polyester
- Max. load: 200 kg
- Machine-washable up to 80 °C