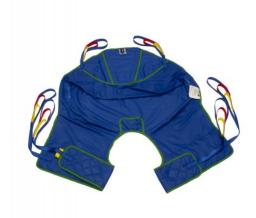

## Universal sling comfort with head support

Item No. 610000023

- The universal sling
- Quick to put on
- Ideal for patients who require head support
- Good support in the back and pelvis area
- Made of polyester
- Max. load: 200 kg
- Machine-washable up to 80 °C