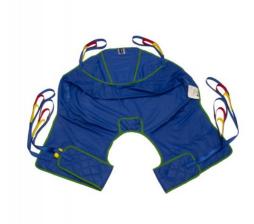

## Universal sling comfort with head support

Item No. 610000022

- The universal sling
- Quick to put on
- Ideal for patients who require head support
- · Good support in the back and pelvis area
- Made of polyester
- Max. load: 200 kg
- Machine-washable up to 80 °C