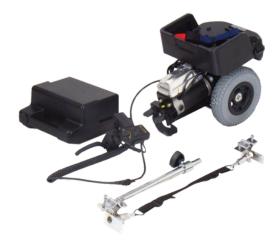

## Wheelchair pushing aid PowerStroll

Item No. PWCPP011

- Puncture-proof drive wheels
- Can be installed in just a few steps
- Suitable for almost all standard wheelchairs
- The PowerStroll is installed in a secure position beneath the wheelchair
- The charging time is eight hours with no risk of overcharging
- Clear and easy-to-use control
- Continuously variable speed regulation up to 6 kph forwards and backwards
- Suitable for wheelchairs with a seat width of 37 to 58 cm
- Including telescopic bar (Item No. 960000003) suitable for wheelchairs with a seat width of 37 to 58 cm

## **Technical Data**

| Order number        | PWCPP011 |
|---------------------|----------|
| Colour              | black    |
| Overall width       | 25 cm    |
| Overall length      | 41 cm    |
| Seat height         | - cm     |
| Speed               | 6 km/h   |
| Battery capacity 2x | 12 Ah    |

| Motor capacity         | 150 W   |
|------------------------|---------|
| Gradeability           | 10.5 %  |
| Total weight           | 19.9 kg |
| Weight battery         | 9,7 kg  |
| ,                      | o,,,g   |
| Weight without battery | 10,2 kg |