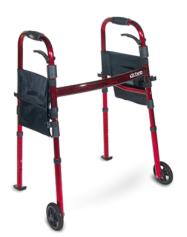

## Travel walking frame Ready Set Go

Item No. 10263KDR

- The ideal travel companion for car, plane, and train
- Designed specifically for use indoors
- Stable, comfortable, and fits through any door
- Immediately ready to use and accompanies you wherever you want
- The enclosed handy carrying bag offers sufficient space
- With a total weight of just 3.6 kg, ideal as hand baggage
- Folded in just a few easy steps
- Ensures maximum mobility